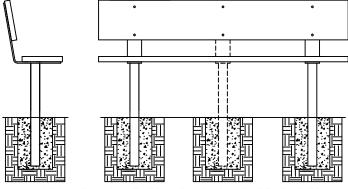

## NOTE: CENTER FRAME IS REQUIRED WITH RECYCLED PLASTIC LUMBER

INGROUND MOUNT FRAMES SHOULD BE BURIED IN SUFFICIENT AMOUNT OF CONCRETE TO SECURELY HOLD UNIT IN PLACE FOR INTENDED USE AND ENVIRONMENTAL CONDITIONS

FRAMES SHOULD BE ANCHORED TO A CONCRETE PAD PROVIDED BY THE CUSTOMER

## WARNING: MUST BE PERMANENTLY MOUNTED

|                                                   | CUSTOMER APPROVAL : |                                                                                                                                                                                                                                                                           | DATE :              |
|---------------------------------------------------|---------------------|---------------------------------------------------------------------------------------------------------------------------------------------------------------------------------------------------------------------------------------------------------------------------|---------------------|
|                                                   | IAMESTOWN           | THIS DRAWING, WHICH CONTAINS PROPRIETARY INFORMATION, IS THE PROPERTY OF<br>JAMESTOWN ADVANCED PRODUCTS CORPORATION. IT SHALL NOT BE REPRODUCED IN ANY<br>MANNER NOR DISCLOSED TO THIRD PARTIES WITHOUT WRITTEN PERMISSION OF JAMESTOWN<br>ADVANCED PRODUCTS CORPORATION. | DATE : 10-23-00     |
|                                                   | ADVANCED            | PRODUCT PART NUMBER : 11642                                                                                                                                                                                                                                               | REV. NO. 2 12/9/15  |
|                                                   | PRODUCTS            | PRODUCT DESCRIPTION : ECONOMY BENCH                                                                                                                                                                                                                                       | 2855 GIRTS ROAD     |
|                                                   | CORPORATION         | PAD MOUNT OR INGROUND MOUNT                                                                                                                                                                                                                                               | JAMESTOWN, NY 14701 |
| PHONE 800-452-0639 FAX 716-483-5398 WWW JAMESTOWN |                     | FSTOWNADVANCED COM                                                                                                                                                                                                                                                        |                     |