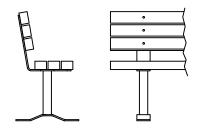

ALL LUMBER WILL BE 2" X 12" NOMINAL TREATED PINE OR SPECIAL ORDERS WITH 3" X 4" NOMINAL SIZE LUMBER OF CEDAR, REDWOOD, OR RECYCLED PLASTIC LUMBER

BENCHES COME IN 6 FT. & 8 FT. LENGTHS

FRAMES COME WITH THE OPTION OF GALVANIZED COATING OR BLACK POWDER COATING

SEE PAGE 2 FOR ORDER SPECIFICATIONS

ALTERNATIVE BENCH WITH 3" X 4" BOARDS

ALL SEAT BRACKETS AND FOOT MOUNTING BRACKETS ARE 3/8" X 4" STEEL BAR STOCK

POSTS ARE 2 1/2" SQUARE TUBE