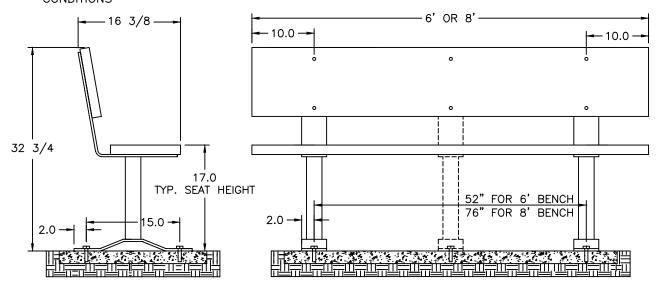

ALL LUMBER WILL BE 2" X 12" NOMINAL TREATED PINE OR SPECIAL ORDERS WITH 3" X 4" NOMINAL SIZE LUMBER OF CEDAR, REDWOOD, OR RECYCLED PLASTIC LUMBER

BENCHES COME IN 6 FT. & 8 FT. LENGTHS

FRAMES COME WITH THE OPTION OF GALVANIZED COATING OR BLACK POWDER COATING

SEE PAGE 2 FOR ORDER SPECIFICATIONS

ALTERNATIVE BENCH WITH 3" X 4" BOARDS

ALL SEAT BRACKETS AND FOOT MOUNTING BRACKETS ARE 3/8" X 4" STEEL BAR STOCK

POSTS ARE 2 1/2" SQUARE TUBE

## NOTE: CENTER FRAME IS REQUIRED WITH RECYCLED PLASTIC LUMBER

INGROUND MOUNT FRAMES SHOULD BE BURIED IN SUFFICIENT AMOUNT OF CONCRETE TO SECURELY HOLD UNIT IN PLACE FOR INTENDED USE AND ENVIRONMENTAL CONDITIONS

FRAMES SHOULD BE ANCHORED TO A CONCRETE PAD PROVIDED BY THE CUSTOMER